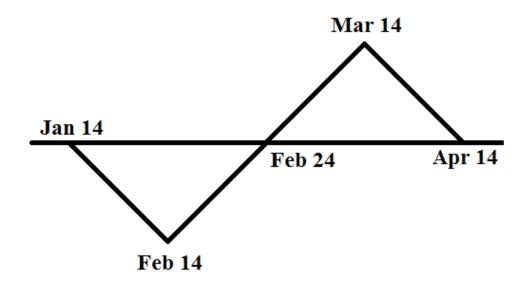

In Tamilnadu, based on **ancient Tamil culture**, some scholar observing "**JANUARY 15**" as New year day and some scholar observing "**APRIL 14**" as New year day. In **CHINA**, they are observing "**FEBRUARY 24**" as New Year day.

#### f) Philosophy of FEBRUARY 24?...

In the universal calendar and time estimation **LEAP YEAR** is considered as particular year where February month has 29 days instead of

28 days on completion of every four years. What is the specialty of leap year estimation only for February month?...

It is hypothesized that during origin of **J-RADIATION** (Zero hour radiation) the February month shall be considered as having only **24 days** as per Gregorian, Julian calendar. It is focused that in the early Universe the relative position of **SUN**, **EARTH**, **MOON** shall be considered as very stable and all the months right from January to December shall be considered as containing constant even number of only 24 days. During expanding Universe the number of days in various month of calendar might be fluctuating such as **28 days**, **29 days**, **30 days**, **31 days**.

In February month in the earlier Universe considered contains only 24 days and consistently varied to 29 days in **three nuclear age** as described below.

- (i) Birthday of J-Radiation (5,00,000 years ago) February has 24 days
- (ii) First nuclear age (3,00,000 years ago) **February** has  $25 + \frac{1}{4}$  days
- (iii) Second nuclear age (2,00,000 years ago) **February** has  $26 + \frac{1}{2}$  days
- (iv) Third nuclear age (1,00,000 years ago) February has 27 + 3/4 days
- (v) Current period (1,000 years ago) February has reached 29 days

# (vi) By 3,000AD – February may reach standard days of 30 days

It is hypothesized that February 24 is more significant in the origin of Cosmo Universe and closely associated with birth day of "J-RADIATION".