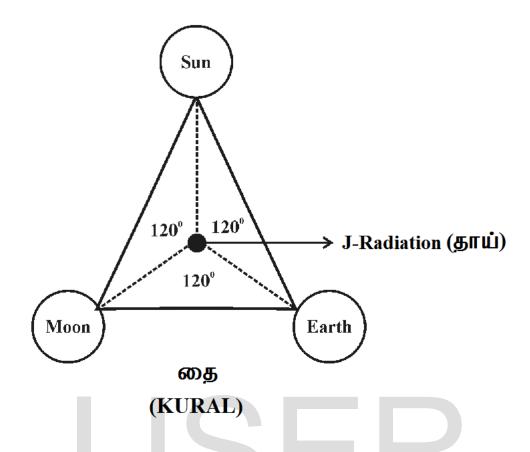

FEBRUARY 24 also falls on New Year day!...

- Author

This scientific research focus that "THAI PONGAL" festival shall be considered closely associated with "BIRTHDAY" celebration of "J-

**RADIATION**" (Zero hour radiation) of Cosmo Universe which shall be considered as **SOUL** of Universe responsible for existence of all matters of Universe including planets and solar system.

It is focused that "MU-TAMIL" shall be considered as law of Energy derived from the source of "Super Natural Sprit" (Thai). In Proto Indo Europe language Pure Energy shall mean "Venpongal" (Soul) and supernatural spirit shall mean "Thai" (Kural) as philosophically described as below:

#### c) Philosophy of THAI?...

Case study shows that in Tamil language "Thai" refers to one of the twelve months of Tamil calendar believed to indicate the particular reference to movement of "SUN" in the solar system. It is hypothesized that the philosophy of "THAI" shall mean to indicate the stage of relative position of SUN, EARTH, MOON rotating on its axis in the ancient time rather than movement of SUN alone. The other side of Moon cannot be seen?... NO... NO... NO... It is hypothesized that various cyclic process of nature, Moon phases, Seasonal conditions shall be considered occurred due to interaction of relative position of SUN, EARTH, MOON on its axis rather than orbiting other planets. It is speculated that "all four sides of Moon" being seen from Earth planet. The Philosophy of hypothetical position and rotation of Sun, Earth, Moon shall be described as below.

In Proto Indo Europe language "THAI" (Kural) shall mean "COSMO UNIVERSE" having base supported by SUN, EARTH, MOON which act like foundation of Universe as described below.

It is focused that "THAI" (Kural) shall be considered as law of Universe having in built THREE-IN-ONE elements SUN, EARTH, MOON.